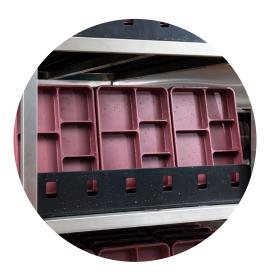

# Cook's Vented Tray Drying Racks *features*

The Vented Tray Drying Rack is designed to promote faster, more effective drying of trays than traditional tray drying racks. There are two parts to these racks, a stainless steel frame and vented polycarbonate shelf inserts that fit on the frame. With vented inserts, air can circulate more fully around the trays, allowing any water that accumulates to evaporate more quickly. Additionally, these inserts can be easily washed in the dishmachine or pot sink to help with sanitation. With spacing at 3", these racks hold a variety of trays and are great for drying and storing product. Available in two sizes, 54"W or 78"W.

**TWO SIZES, TWO INSERTS:** Available in a 78" width or 54" width, these four shelf racks are 75-4" high and 29-4" deep. The tray insert has room for 4 rows of trays and the sheet pan insert has room for 6 sheet pans.