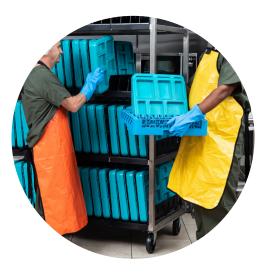

# Cook's Vented Tray Drying Racks *features*

The Vented Tray Drying Rack is designed to promote faster, more effective drying of trays than traditional tray drying racks. There are two parts to these racks, a stainless steel frame and vented polycarbonate shelf inserts that fit on the frame. With vented inserts, air can circulate more fully around the trays, allowing any water that accumulates to evaporate more quickly. Additionally, these inserts can be easily washed in the dishmachine or pot sink to help with sanitation. With spacing at 3", these racks hold a variety of trays and are great for drying and storing product. Available in two sizes, 54"W or 78"W.

#### STANDARD FEATURES

**RUGGED CONSTRUCTION:** The frame is 1-½" all welded stainless steel square tube and rack inserts are highly durable, break-resistant polycarbonate. Additonally, these racks are mounted on 6" plate casters that are welded to the frame, for easy transportation.