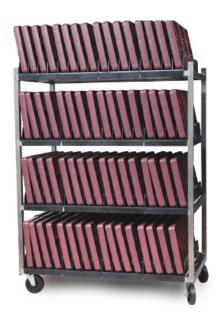

#### **Insulated Tray Rack**

#### 630-5420 54"W Rack for Insulated Trays

630-5420DT 54"W Rack for Insulated Trays w/ Drip Tray 630-7820 78"W Rack for Insulated Tray 630-7820DT 78"W Rack for Insulated Trays with Drip Tray 630-TDRI Insulated Tray Insert, insert only, case of 4