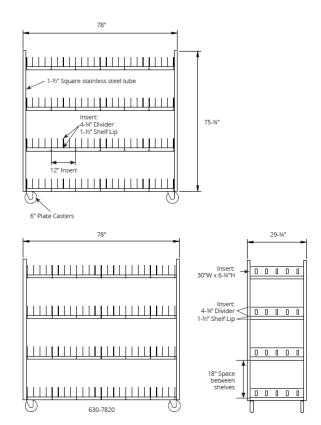

#### STANDARD FEATURES

**RUGGED CONSTRUCTION:** The frame is 1-½" all welded stainless steel square tube and rack inserts are highly durable, break-resistant polycarbonate. Additonally, these racks are mounted on 6" plate casters that are welded to the frame, for easy transportation.

**TWO SIZES, TWO INSERTS:** Available in a 78" width or 54" width, these four shelf racks are 75-4" high and 29-4" deep. The tray insert has room for 4 rows of trays and the sheet pan insert has room for 6 sheet pans.

| Rack Dimensions                                  | Insert Dimensions                                               | Shipping  |
|--------------------------------------------------|-----------------------------------------------------------------|-----------|
| 78"W x 29-¾"D x 75-¼"H<br>54"W x 29-¾"D x 75-¼"H | 12-¾"W x 30"D x 6-¼"H<br>Divider is 4-¾"H<br>Shelf Lip is 1-½"H | Class 250 |