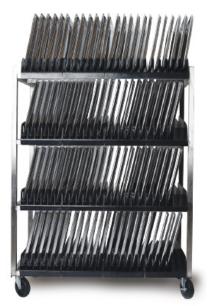

#### **Sheet Pan Rack**

630-5420S 54"W Rack for Sheet Pans 630-5420SDT 54"W Rack for Sheet Pans with Drip Tray 630-7820S 78"W Rack for Sheet Pans 630-7820SDT 78"W Rack for Sheet Pans with Drip Tray 630-TDRS Sheet Pan Insert, insert only, case of 4